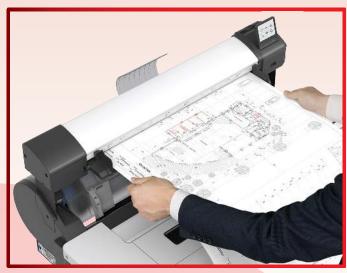

# **Designed for Convenience**

The printer's **flat top space** allows for effortless roll paper replacement or the placement of output prints.

Roll paper balance and paper media details can also be easily retrieved from the printer through **automatic** paper type detection.

# Improved Scanning for Productivity

The printers can be used alongside a scanner that features new functions, such as a **maximum paper thickness of 0.8mm** alongside **brand new transparent guides** that enhance scanning productivity and operability overall.