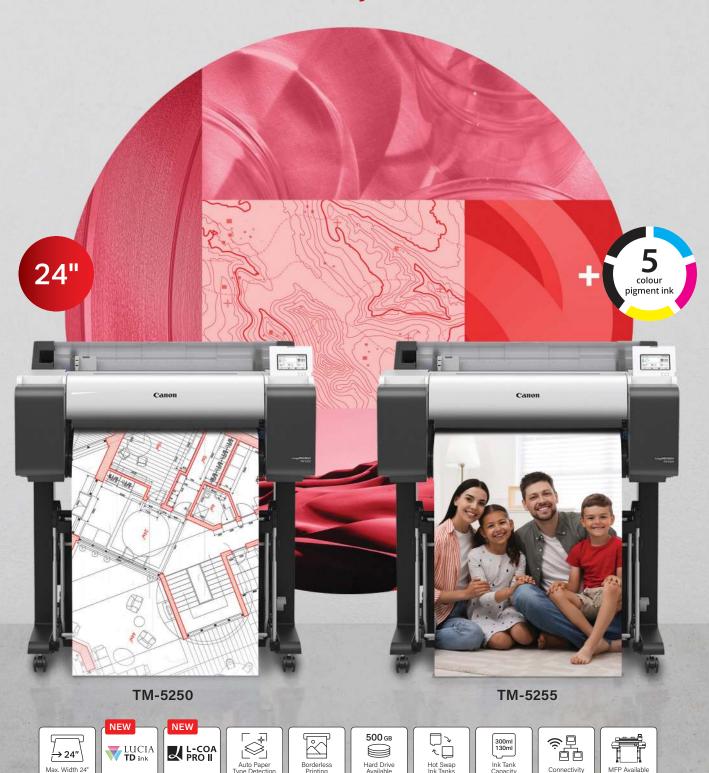

# High-Quality Printing For Everything Creative

Create vivid, high-quality photos and posters with the new 24" imagePROGRAF TM-5255 and TM-5250 large format printers. The improved ink capabilities help to bring out greater colour expressions within prints, while catering to the needs of engineering firms by offering multi-application printing suited for limitless creativity.

### **Print Borderless**

The **TM-5250** and **TM-5255** allow for **borderless poster printing** on any size of roll paper with ease.

### Vivid Red for Greater Details

The **new magenta ink** offers a more vivid red that enhances the details on printed photo images, posters and CAD drawings produced by the printer.

# **Designed for Convenience**

The printer's **flat top space** allows for effortless roll paper replacement or the placement of output prints.

Roll paper balance and paper media details can also be easily retrieved from the printer through **automatic** paper type detection.

# Improved Scanning for Productivity

The printers can be used alongside a scanner that features new functions, such as a **maximum paper thickness of 0.8mm** alongside **brand new transparent guides** that enhance scanning productivity and operability overall.